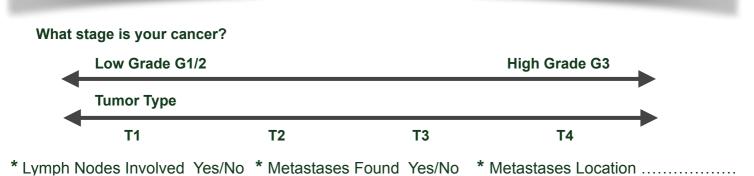

|                       | Date | Doctor Notes                                                                                                                                                                     |
|-----------------------|------|----------------------------------------------------------------------------------------------------------------------------------------------------------------------------------|
| Biopsy Result- Type   |      | <ul> <li>Urothelial cancer/Transitional Cell Carcinoma [TCC]</li> <li>Other Type - Yes/ No</li> <li>Carcinoma in situ (CIS) present- Yes/No</li> <li>Low Grade (G1/G2)</li></ul> |
| Cystoscopy            |      | □ Single tumour □ Multiple Tumours                                                                                                                                               |
| TURBT                 |      | Tumours Removed Yes/No                                                                                                                                                           |
| Biopsy Result- Stage  |      | <ul> <li>T1 T2 T3 T4 (See diagram)</li> <li>Awaiting re-biopsy Yes/No</li> </ul>                                                                                                 |
| Re-Biopsy - Stage     |      | <ul> <li>T1 T2 T3 T4 (see diagram)</li> <li>Re-biopsy required Yes/No</li> </ul>                                                                                                 |
| Rest of urinary tract |      | <ul> <li>Kidneys Yes (left/right) /No</li> <li>Ureter Yes (left/right)/No</li> <li>Urethra Yes/No</li> </ul>                                                                     |
| Ultrasound            |      | <ul> <li>Bladder tumour seen Yes/No</li> <li>Kidneys normal Yes/No</li> <li>Diverticulum</li> </ul>                                                                              |
| CT scan               |      | <ul> <li>Organ confined Yes/No</li> <li>Lymph nodes Yes/No</li> <li>Distant disease Yes/No</li> </ul>                                                                            |
| PET scan (optional)   |      | <ul> <li>Organ confined Yes/No</li> <li>Lymph nodes Yes/No</li> <li>Distant disease Yes/No</li> </ul>                                                                            |
| Bone scan             |      | Not required Bony disease Yes/No                                                                                                                                                 |
| Other scans           |      |                                                                                                                                                                                  |