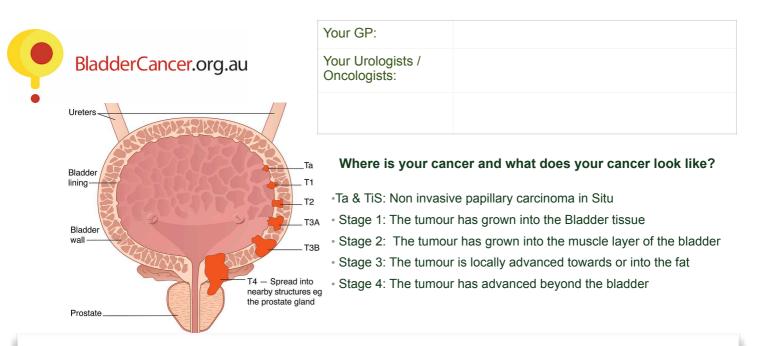

|                       | Date | Doctor Notes                                                                                                                                                                     |
|-----------------------|------|----------------------------------------------------------------------------------------------------------------------------------------------------------------------------------|
| Biopsy Result- Type   |      | <ul> <li>Urothelial cancer/Transitional Cell Carcinoma [TCC]</li> <li>Other Type - Yes/ No</li> <li>Carcinoma in situ (CIS) present- Yes/No</li> <li>Low Grade (G1/G2)</li></ul> |
| Cystoscopy            |      | □ Single tumour □ Multiple Tumours                                                                                                                                               |
| TURBT                 |      | Tumours Removed Yes/No                                                                                                                                                           |
| Biopsy Result- Stage  |      | <ul> <li>T1 T2 T3 T4 (See diagram)</li> <li>Awaiting re-biopsy Yes/No</li> </ul>                                                                                                 |
| Re-Biopsy - Stage     |      | <ul> <li>T1 T2 T3 T4 (see diagram)</li> <li>Re-biopsy required Yes/No</li> </ul>                                                                                                 |
| Rest of urinary tract |      | <ul> <li>Kidneys Yes (left/right) /No</li> <li>Ureter Yes (left/right)/No</li> <li>Urethra Yes/No</li> </ul>                                                                     |
| Ultrasound            |      | <ul> <li>Bladder tumour seen Yes/No</li> <li>Kidneys normal Yes/No</li> <li>Diverticulum</li> </ul>                                                                              |
| CT scan               |      | <ul> <li>Organ confined Yes/No</li> <li>Lymph nodes Yes/No</li> <li>Distant disease Yes/No</li> </ul>                                                                            |
| PET scan (optional)   |      | <ul> <li>Organ confined Yes/No</li> <li>Lymph nodes Yes/No</li> <li>Distant disease Yes/No</li> </ul>                                                                            |
| Bone scan             |      | Not required Bony disease Yes/No                                                                                                                                                 |
| Other scans           |      |                                                                                                                                                                                  |